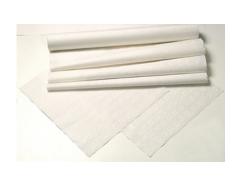

## Tork Wipeable White Slipcover (White)

| Article         | 474620 |  |
|-----------------|--------|--|
| Unfolded Length | 90 cm  |  |
| Unfolded Width  | 90 cm  |  |
| Folded Length   | 45 cm  |  |
| Folded Width    | 30 cm  |  |
| Ply             | 3      |  |
| Print           | No     |  |
| Embossing       | No     |  |
| Colour          | White  |  |

Tork Wipeable Slipcovers are perfect to decorate your restaurant table in style. The individual slipcovers protect the table and add a clean appearancefor your guests.

SCA Care of Life

www.tork.co.uk

Fold easily due to size and thickness Engage with guests through custom print -75% of napkin users read the message