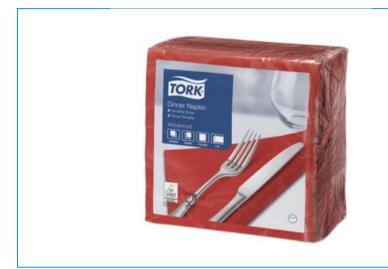

## Tork Red Dinner Napkin (Red)

| Article | 478752 |
|---------|--------|
| System  |        |
| Colour  | Red    |
|         |        |
|         |        |
|         |        |
|         |        |

Tork Dinner Napkins fit all occasions, and bring class and practicality to casual dining. They come in a wide range of modern and classic colours to match your restaurant décor.