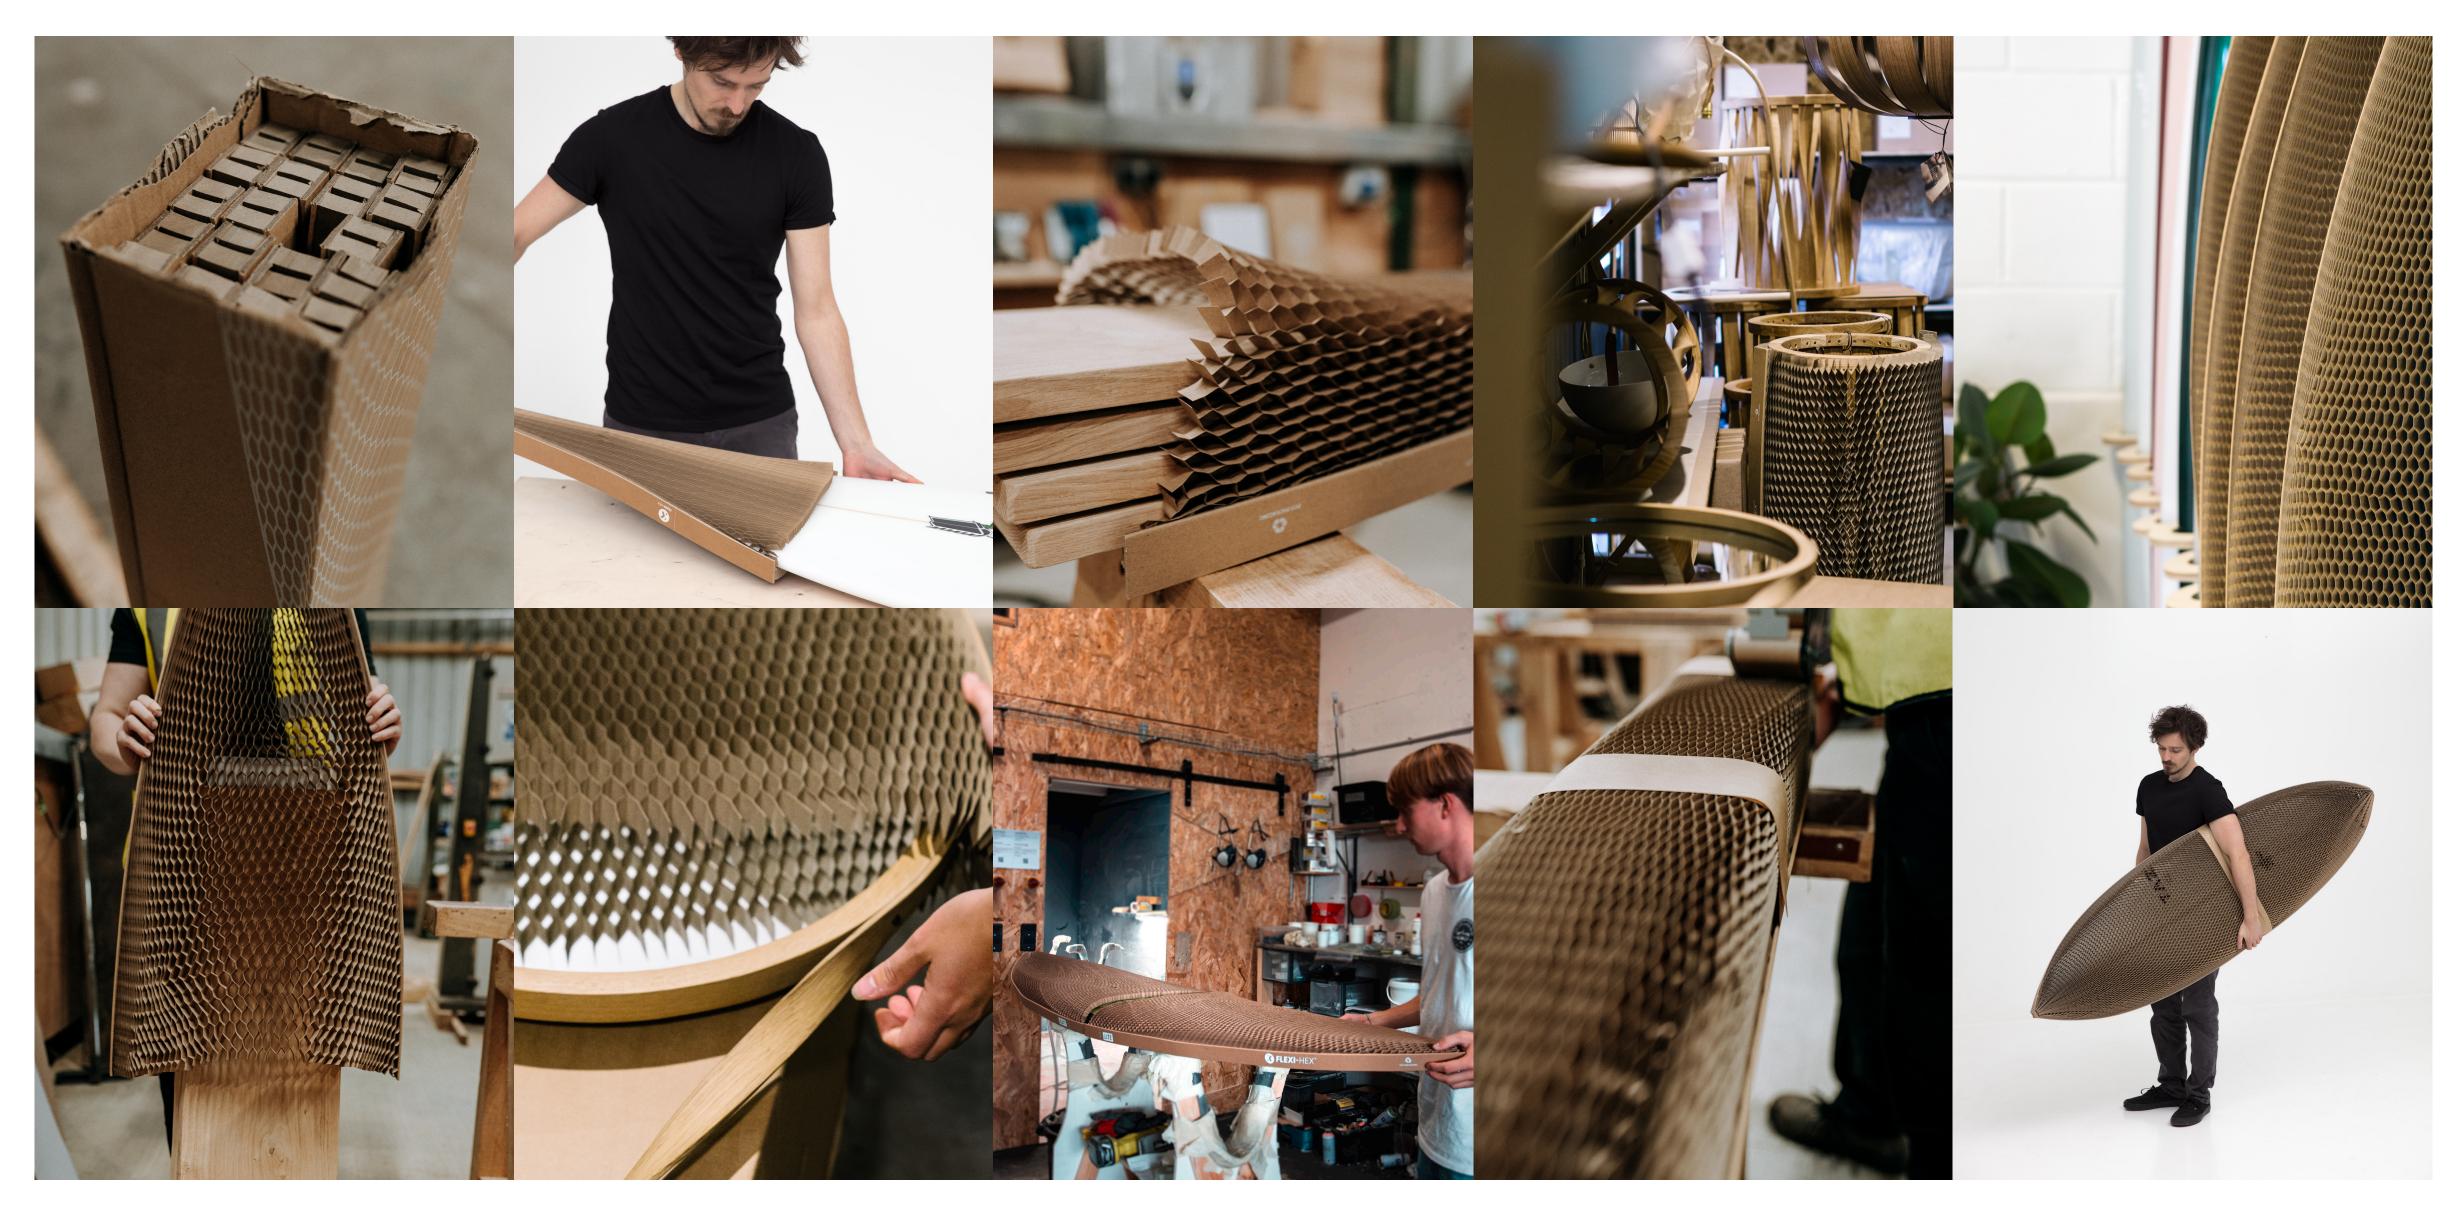

### **Overview**

A patented honeycomb sleeve made from recycled paper that helps protect products in transit. Renowned for its strength, the innovative hexagonal cell structure not only provides an incredible layer of protection around fragile products; it also creates a flexible sleeve that has many applications.

### **Details**

- Designed for the safe shipping of large fragile products
- Made from over 85% recycled paper pulp
- Plastic-free, kerbside recyclable, home compostable and biodegradable
- Quick and easy to assemble
- Lightweight and compact for cost-effective shipping and storage
- Strong, flexible and adaptable; expands up to 600mm wide
- Sleeves are open-ended; can be cut to size and joined at the seam using paper tape
- Can be customised with company branding
- **Boxes sold separately**
- An aesthetic e-commerce solution which adds brand value and improves the customer unboxing experience