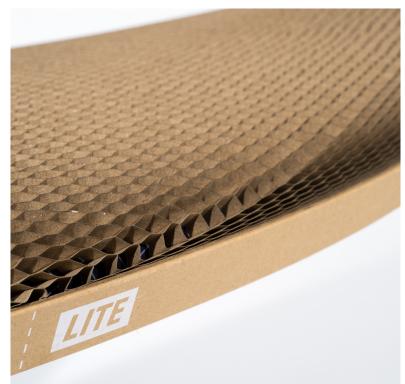

### **Overview**

A patented honeycomb sleeve made from recycled paper that helps protect products in transit. Renowned for its strength, the innovative hexagonal cell structure not only provides an incredible layer of protection around fragile products; it also creates a flexible sleeve that has many applications.

### **Details**

- Designed for the safe shipping of large fragile products
- Made from over 85% recycled paper pulp
- Plastic-free, kerbside recyclable, home compostable and biodegradable
- Quick and easy to assemble
- Lightweight and compact for cost-effective shipping and storage
- Strong, flexible and adaptable; expands up to 600mm wide
- Sleeves are open-ended; can be cut to size and joined at the seam using paper tape
- Can be customised with company branding
- **Boxes sold separately**
- An aesthetic e-commerce solution which adds brand value and improves the customer unboxing experience

# rial

Sleeve: Recycled cardboard, recyclable and biodegradable 85% recycled content

| WEIGHT  | QTY PER BOX           | At 23°C, 5<br>At 40°C, 9 |
|---------|-----------------------|--------------------------|
| 765g SU |                       | Mater                    |
| 15.8kg  | 20 sleeves<br>per box |                          |