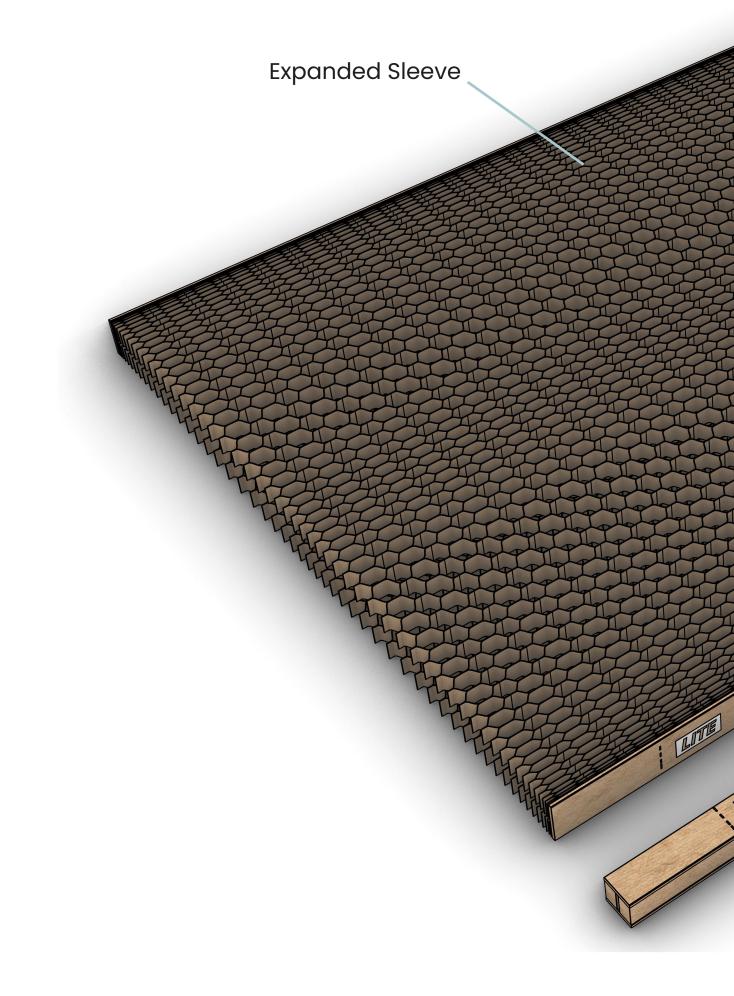

IZE**

1120 x 200 x 145mm



# **Pallet** info

| DIMENSIONS          | WEIGHT   | QTY |
|---------------------|----------|-----|
| 1130 x 1130 x 980mm | 494Kg GW | 600 |
|                     |          |     |

# Performance

#### **CRUSH TEST (SLEEVE)**

Test follows procedure outlined DIN EN 23035, 09/1994 50% RH collapsing of the cells was on average 229kPa. 90% RH collapsing of the cells was on average 147kPa.

# rial



Sleeve: Recycled cardboard, recyclable and biodegradable 85% recycled content

| WEIGHT  | QTY PER BOX           | At 23°C, 5<br>At 40°C, 9 |
|---------|-----------------------|--------------------------|
| 765g SU |                       | Mater                    |
| 15.8kg  | 20 sleeves<br>per box |                          |







Expanded sleeve

# FLEXI-HEX®





Unexpanded Sleeve



FLEXI-HEX®