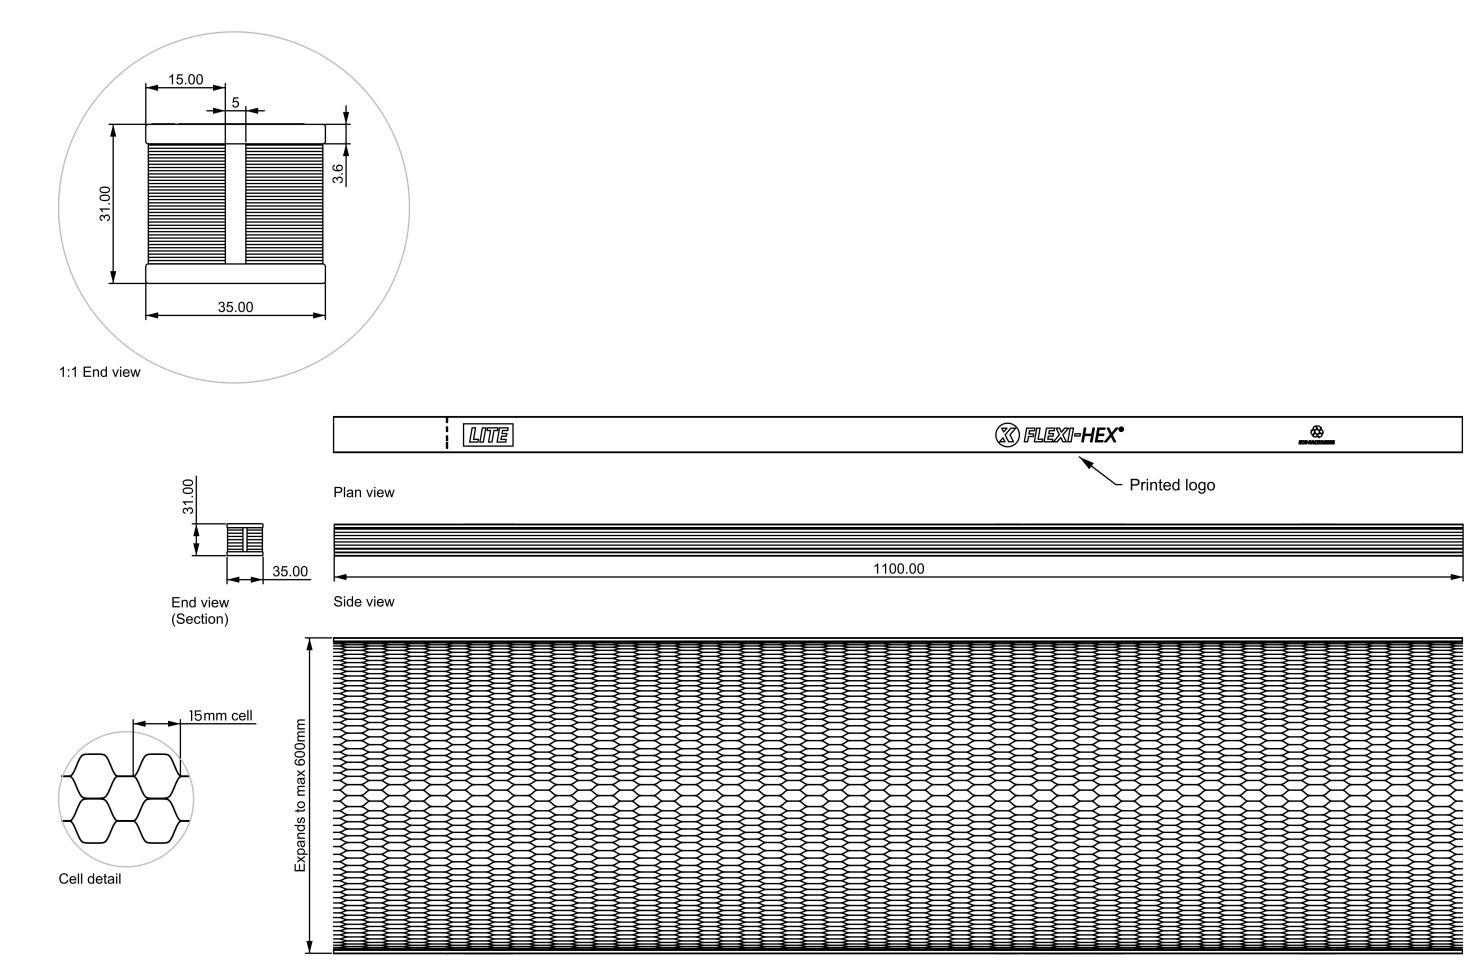

#### **SLEEVE UNIT**

1100 L x 35 W x 31mm H (15mm cell)

#### EXPANDED SLEEVE

Min 35mm - Max 600mm

#### **BOX SIZE**

1120 x 200 x 145mm

Expanded sleeve