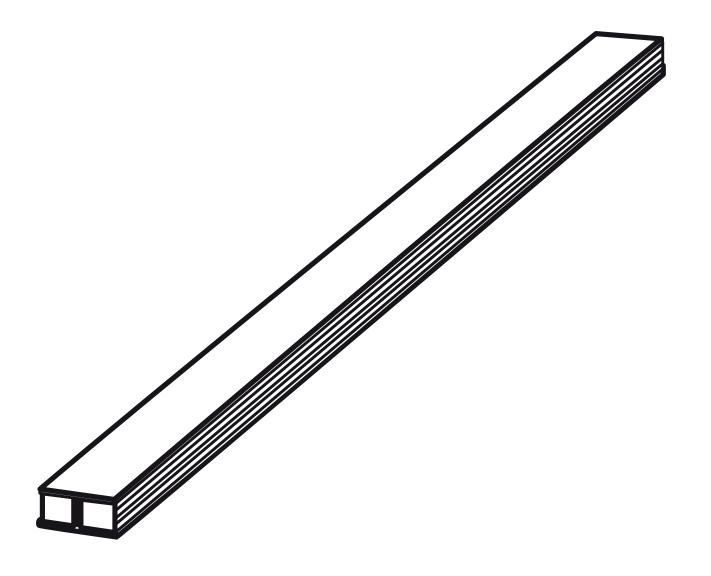

#### **SLEEVE UNIT**

1100 L x 35 W x 31mm H (15mm cell)

#### EXPANDED SLEEVE

Min 35mm - Max 600mm

Expanded sleeve

# FLEXI-HEX®

Unexpanded Sleeve

FLEXI-HEX®