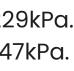

#### **CRUSH TEST (SLEEVE)**

Test follows procedure outlined DIN EN 23035, 09/1994 50% RH collapsing of the cells was on average 229kPa. 90% RH collapsing of the cells was on average 147kPa.