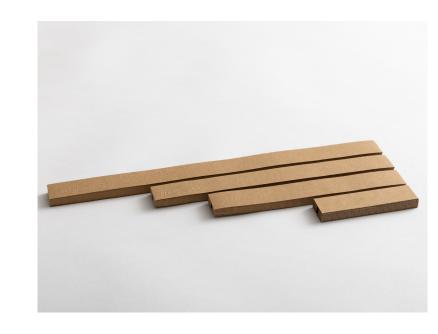

### **Overview**

A lightweight honeycomb sleeve made from high-quality tissue paper that helps protect small fragile items in transit. Renowned for its strength, the innovative hexagonal cell structure not only provides an incredible layer of protection; it also creates a flexible sleeve that is ideal for cosmetic bottles, electronic devices and glassware.

## **Details**

- Designed for the safe shipping of small lightweight fragile items
- Made from high quality tissue paper
- Plastic-free, kerbside recyclable, home compostable and biodegradable
- Quick and easy to assemble
- Lightweight and compact for cost-effective shipping and storage
- Strong, flexible and adaptable; expands and forms around products of all shapes and sizes (up to 350mm wide)
- Sleeves can easily be cut down to size
- Can be customised with company branding
- An aesthetic e-commerce solution which adds brand value and improves the customer unboxing experience
- Available in 3 other sizes: 10cm, 20cm, 25cm
- Boxes, caps and wraps sold separately