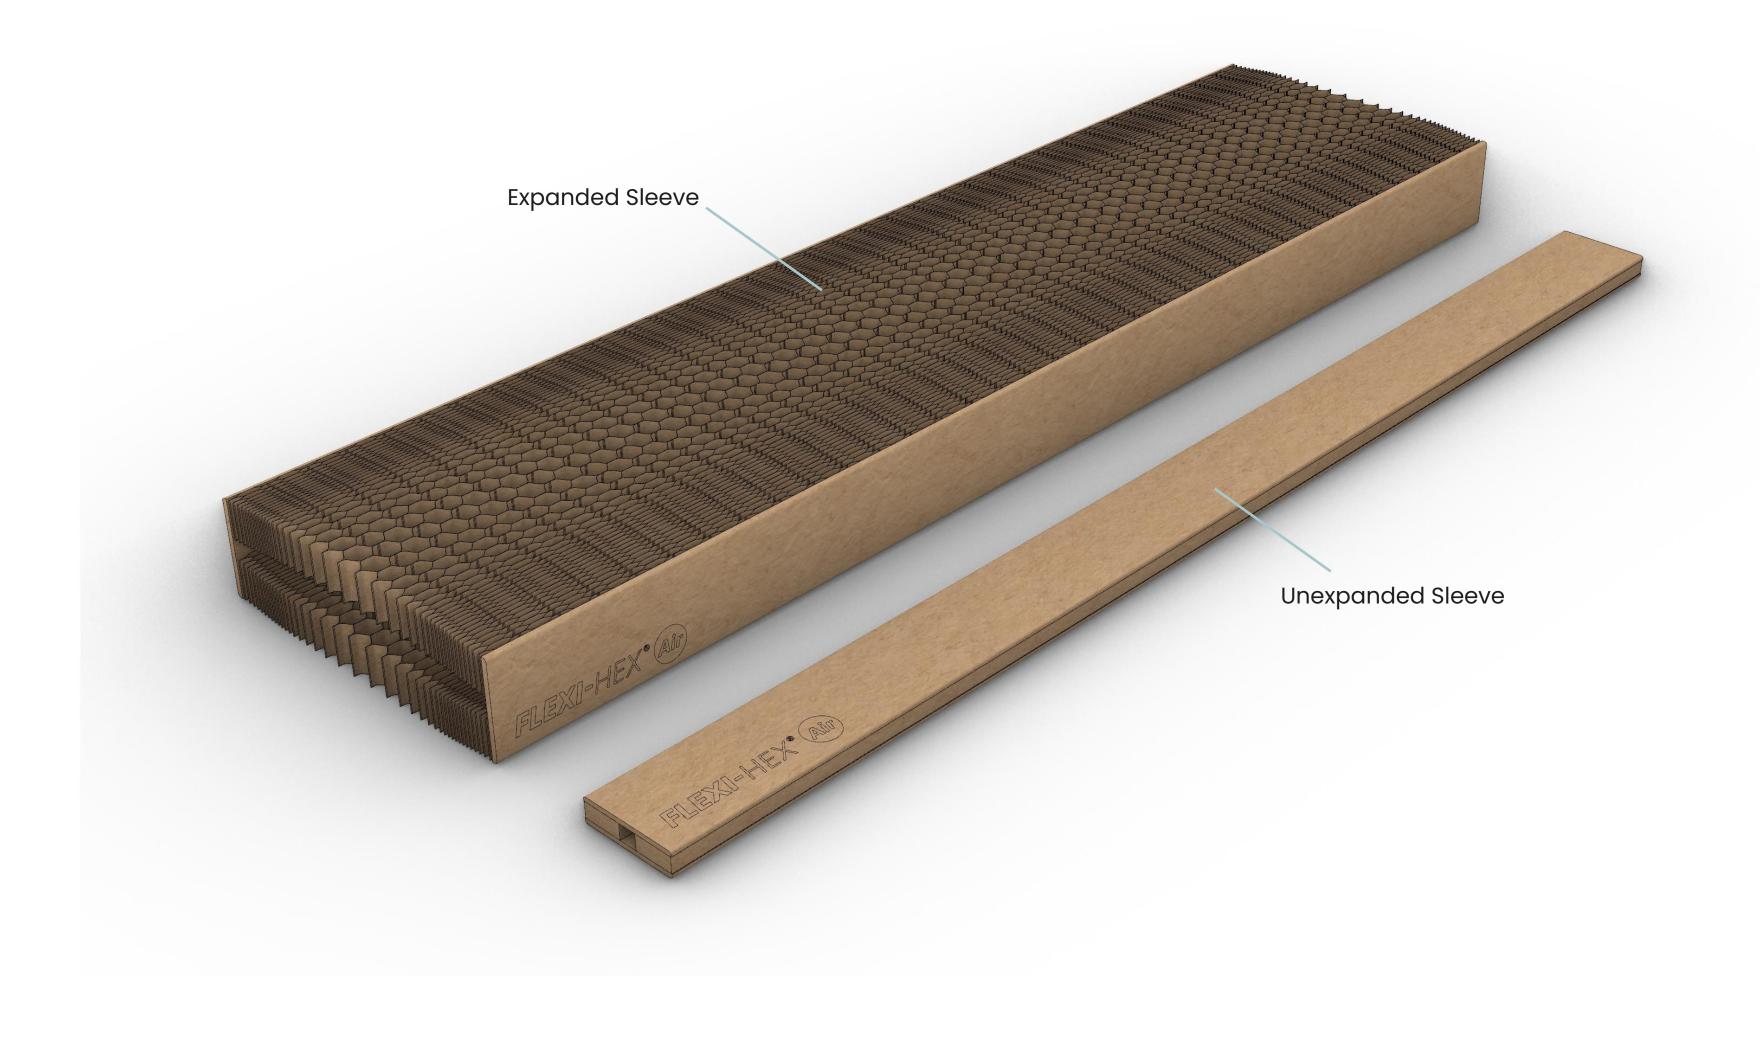

### **Overview**

A lightweight honeycomb sleeve made from high-quality tissue paper that helps protect small fragile items in transit. Renowned for its strength, the innovative hexagonal cell structure not only provides an incredible layer of protection; it also creates a flexible sleeve that is ideal for cosmetic bottles, electronic devices and glassware.

## **Details**

- Designed for the safe shipping of small lightweight fragile items
- Made from high quality tissue paper
- Plastic-free, kerbside recyclable, home compostable and biodegradable
- Quick and easy to assemble
- Lightweight and compact for cost-effective shipping and storage
- Strong, flexible and adaptable; expands and forms around products of all shapes and sizes (up to 350mm wide)
- Sleeves can easily be cut down to size
- Can be customised with company branding
- An aesthetic e-commerce solution which adds brand value and improves the customer unboxing experience
- Available in 3 other sizes: 10cm, 20cm, 25cm
- Boxes, caps and wraps sold separately