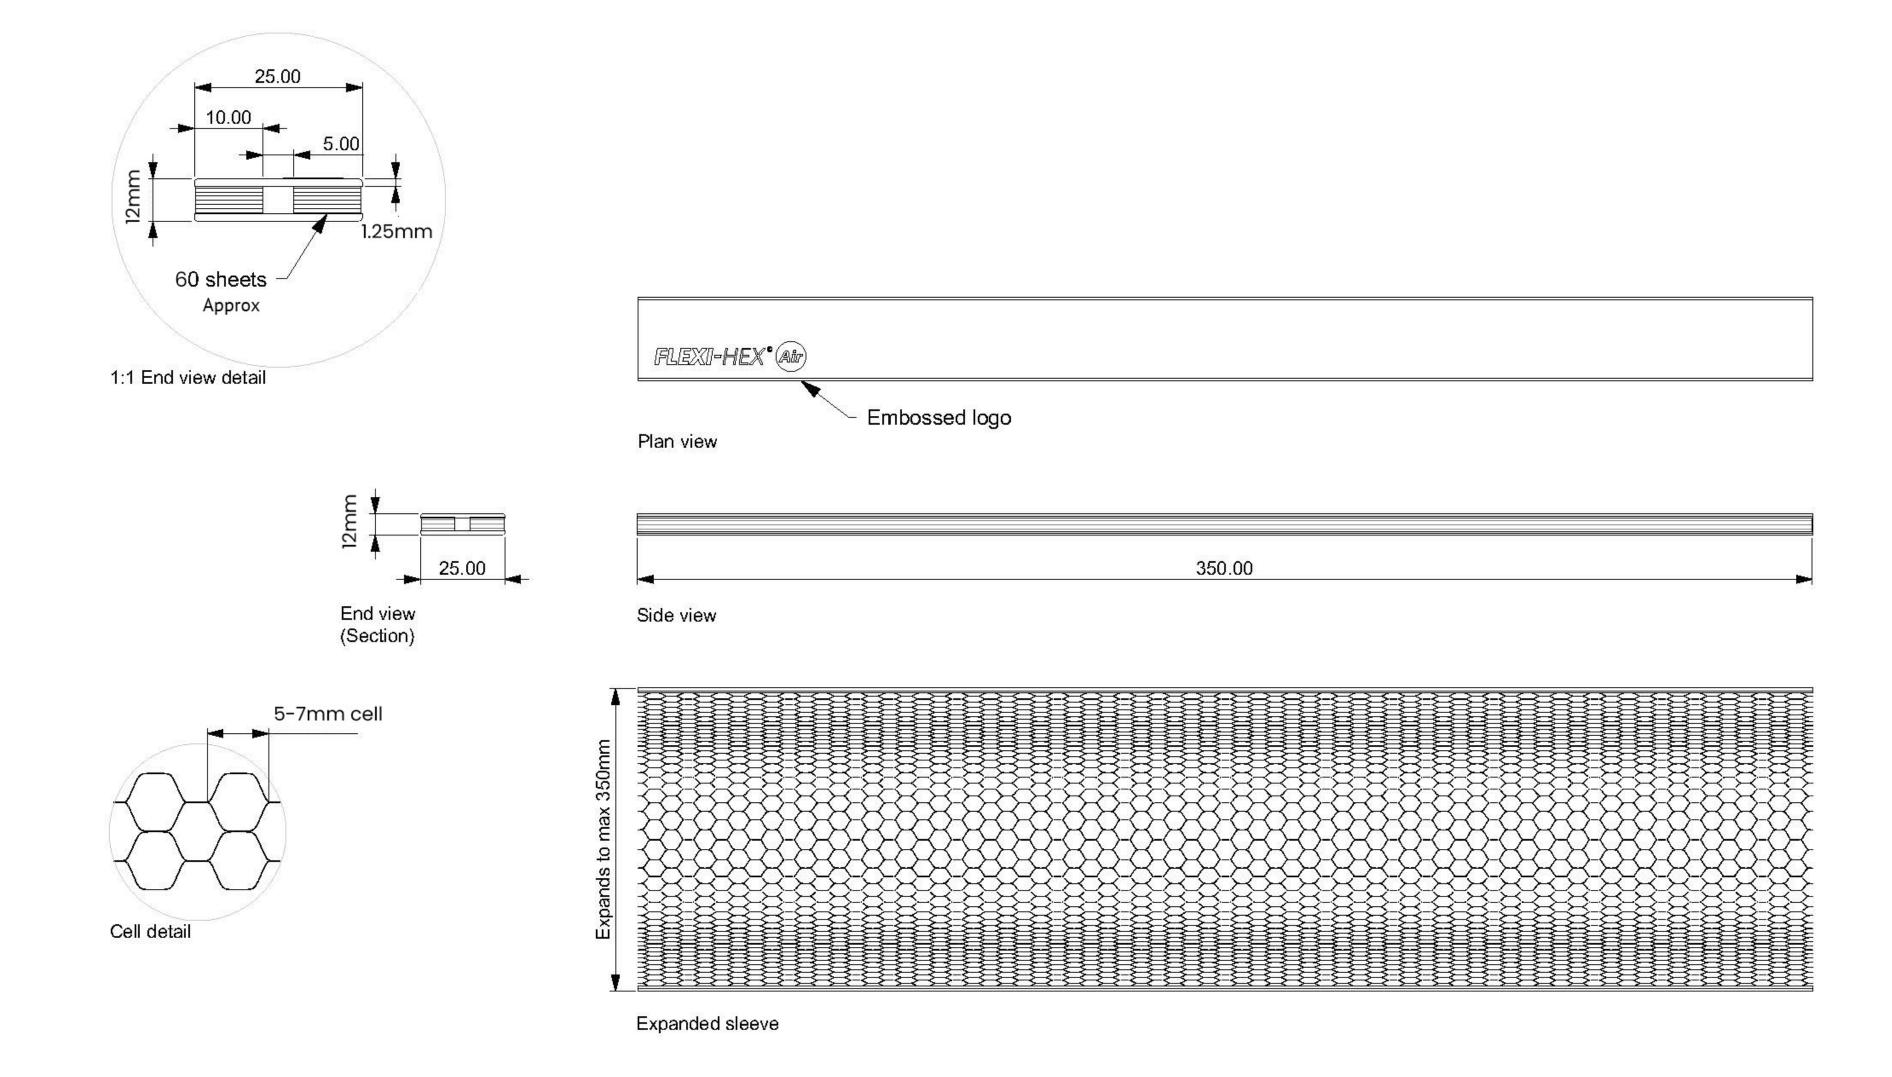

# **Specification**

| SLEEVE UNIT               | WEIGHT | QTY PER BOX |
|---------------------------|--------|-------------|
| 350mm L x 25mm W x 12mm H | 60g    | 600pcs      |
| EXPANDED DIMENSIONS       |        |             |
| Max 350mm                 |        |             |
| BOX DIMENSIONS            |        |             |
| 723 x 393 x 255mm         | 36.7kg |             |
|                           |        |             |
|                           |        |             |
|                           |        |             |

\*qty and dims may vary, please check on ordering