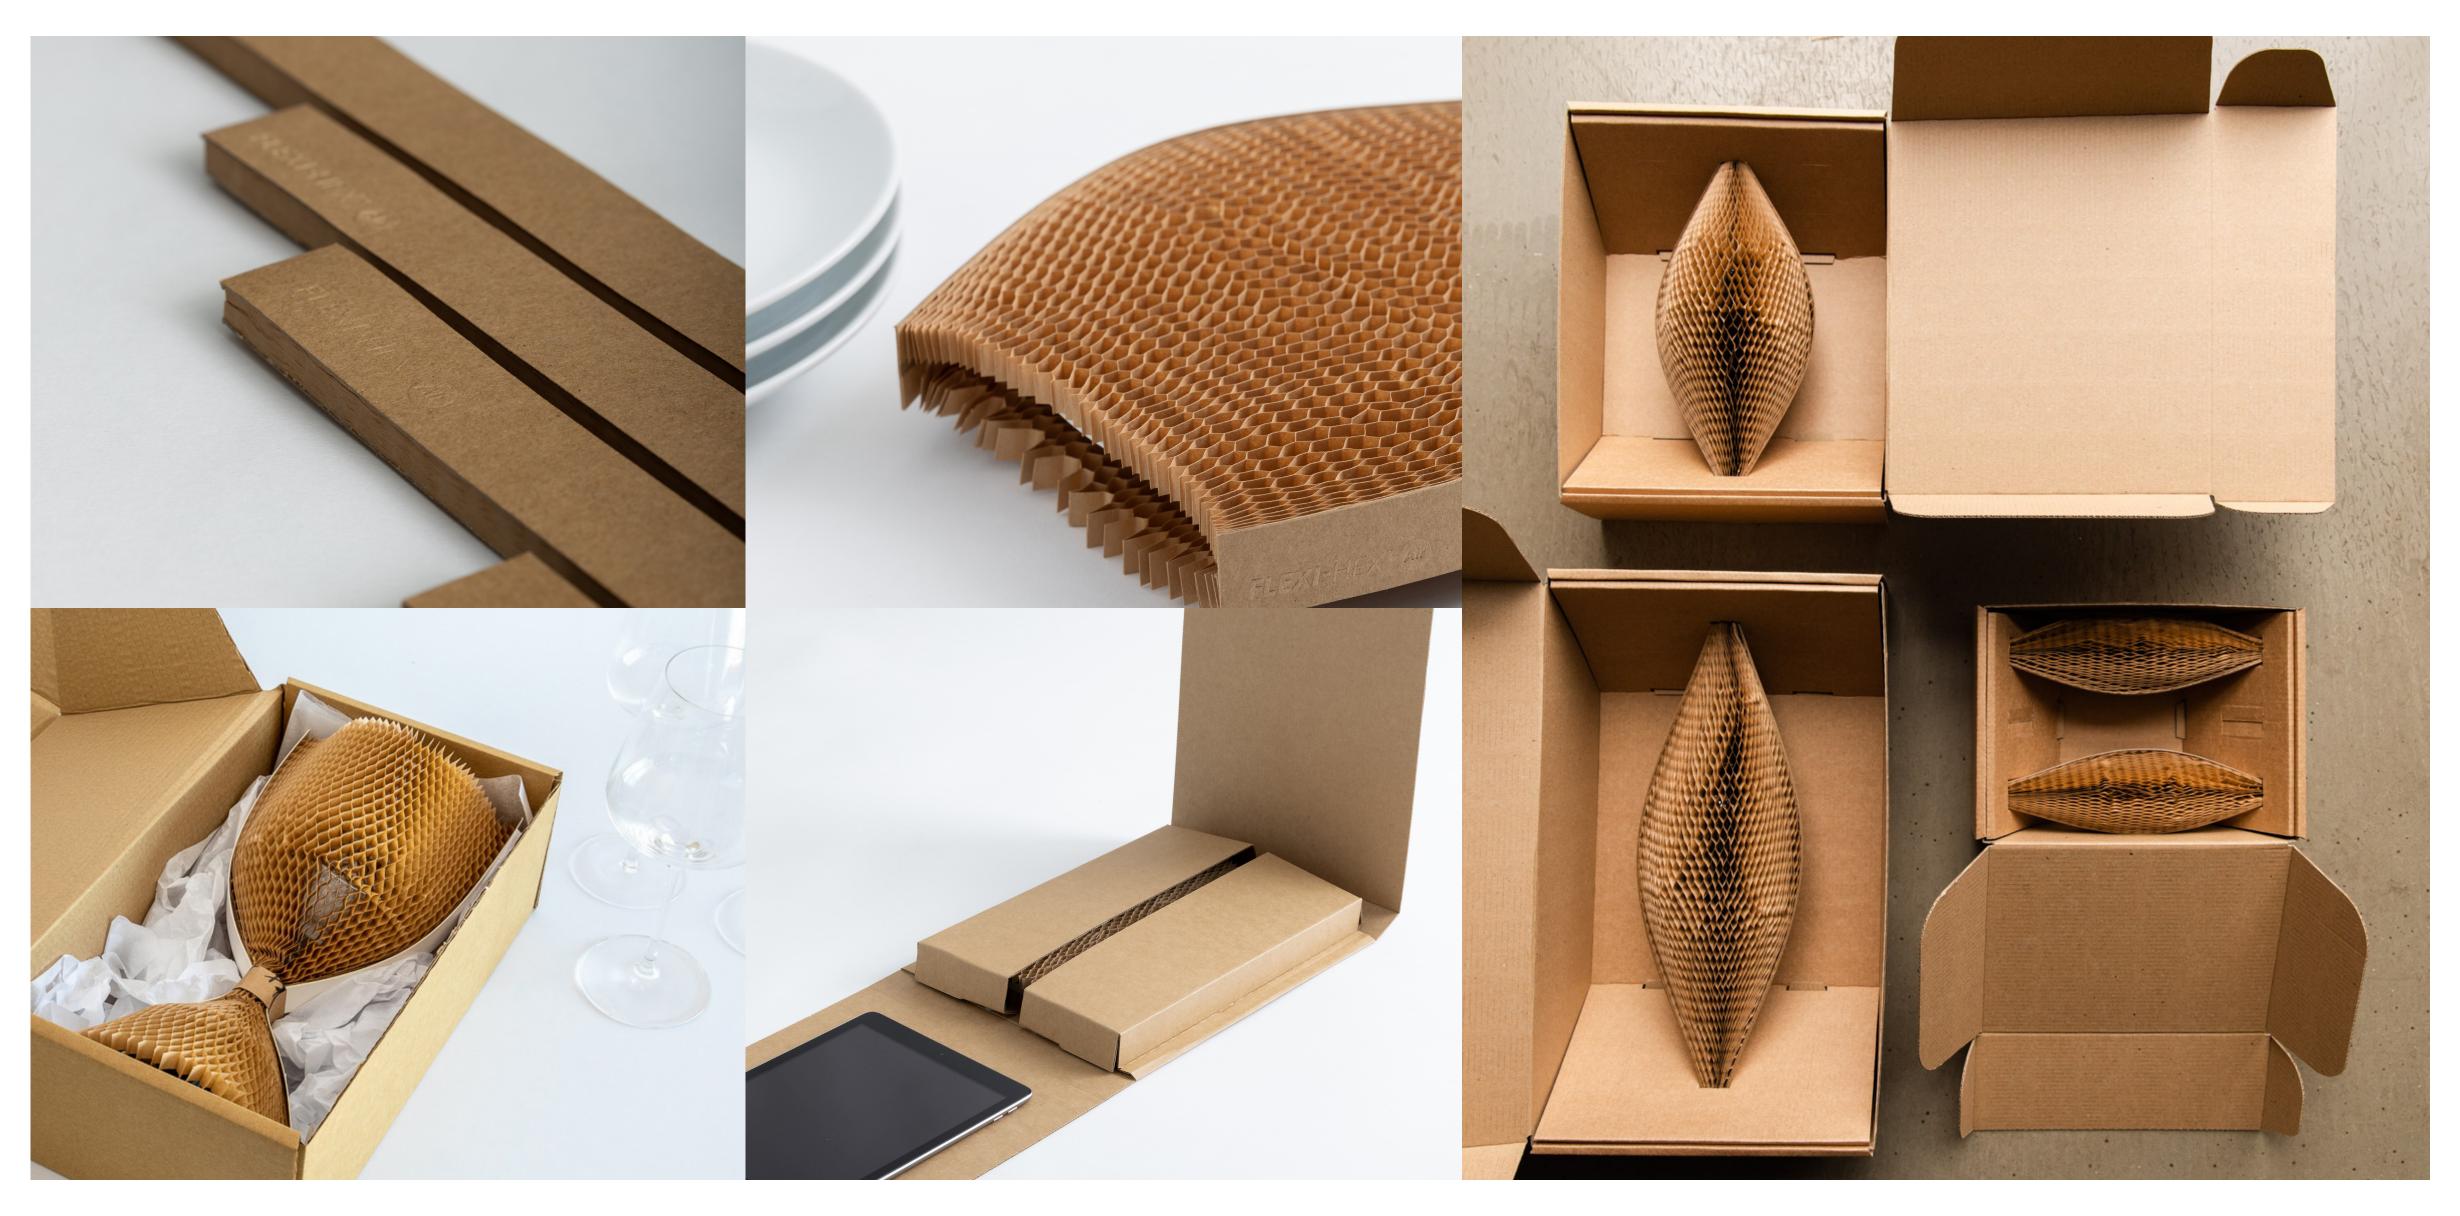

### **Overview**

A lightweight honeycomb sleeve made from high-quality tissue paper that helps protect small fragile items in transit. Renowned for its strength, the innovative hexagonal cell structure not only provides an incredible layer of protection; it also creates a flexible sleeve that is ideal for cosmetic bottles, electronic devices and glassware.

## **Details**

- Designed for the safe shipping of small lightweight fragile items
- Made from high quality tissue paper
- Plastic-free, kerbside recyclable, home compostable and biodegradable
- Quick and easy to assemble
- Lightweight and compact for cost-effective shipping and storage
- Strong, flexible and adaptable; expands and forms around products of all shapes and sizes (up to 350mm wide)
- Sleeves can easily be cut down to size
- Can be customised with company branding
- An aesthetic e-commerce solution which adds brand value and improves the customer unboxing experience
- Available in 3 other sizes: 10cm, 20cm, 25cm
- Boxes, caps and wraps sold separately

## **Material**

45gsm tissue paper, 100% recyclable and biodegradable.

Kraft sleeve is made from over 76% recycled content.