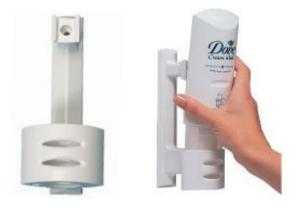

## **PRODUCT SPECIFICATION**

| PRODUCT  | CODE    | DESCRIPTION                   |  |
|----------|---------|-------------------------------|--|
|          | 6967000 | SOFT CARE SELECT WALL BRACKET |  |
| Material | Plastic |                               |  |

- Material
- Wall mounted Mounting

10/pack

- Colour White
- Quantity

| Approved by: Arun                                                            | Page 1 of 1 | Rev No / Rev Date: 0 | Issue Date:       | 22.06.2017           |  |
|------------------------------------------------------------------------------|-------------|----------------------|-------------------|----------------------|--|
| ZEUS 500 Grants Row, Greenogue Business Park, Rathcoole, Co. Dublin, Ireland |             |                      | Uncontrolled Copy |                      |  |
| Tel:+353 1 401 8900                                                          |             | Fax: +3531 401 8165  | email: s          | email: sales@zeus.ie |  |